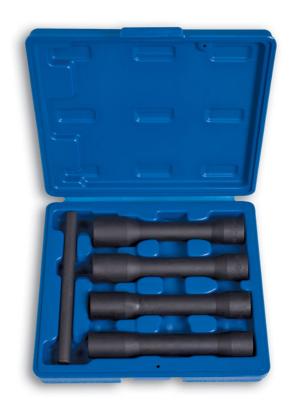

## Extracteurs d'écrous de roue 150mm de long 4pc

17, 19, 21, 22mm x 150mm long. For removing damaged wheel nuts and locking nuts. Especially useful on deep seated wheel nuts on modern alloys. Features hollow construction to allow the nut to be extracted from the socket. Straight rod included for removing the nut.

## **Additional Information**

- For removing damaged wheel nuts and locking nuts. Especially useful on deep seated wheel nuts on modern alloys.
- 17, 19, 21, 22mm x 150mm long. Manufactured from Chrome Molybdenum.
- Features hollow construction to allow the nut to be extracted from the socket.
- · Straight rod included for removing the nut.
- Spares available: 17mm Part No. 1899, 19mm Part No. 1900, 21mm Part No. 1901, 22mm Part No. 1902.