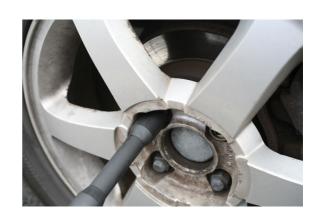

## Extracteurs d'écrous de roue 150mm de long 4pc

17, 19, 21, 22mm x 150mm long. For removing damaged wheel nuts and locking nuts. Especially useful on deep seated wheel nuts on modern alloys. Features hollow construction to allow the nut to be extracted from the socket. Straight rod included for removing the nut.

## **Additional Information**

- For removing damaged wheel nuts and locking nuts. Especially useful on deep seated wheel nuts on modern alloys.
- 17, 19, 21, 22mm x 150mm long. Manufactured from Chrome Molybdenum.
- Features hollow construction to allow the nut to be extracted from the socket.
- · Straight rod included for removing the nut.
- Spares available: 17mm Part No. 1899, 19mm Part No. 1900, 21mm Part No. 1901, 22mm Part No. 1902.